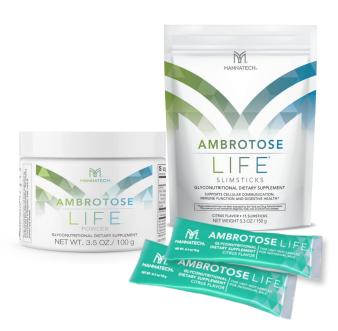

# Ambrotose LIFE Powder

# **Ambrotose LIFE Slimsticks**

| Supplem<br>Serving Size: 1 slimstick (10 g<br>Servings Per Container: 15                                                                                                                        |                  | acts                                |
|-------------------------------------------------------------------------------------------------------------------------------------------------------------------------------------------------|------------------|-------------------------------------|
| Amou                                                                                                                                                                                            | nt Per Serving % | 6 Daily Value                       |
| Calories                                                                                                                                                                                        | 40               |                                     |
| Total Carbohydrate                                                                                                                                                                              | 9 g              | 3%**                                |
| Dietary Fiber                                                                                                                                                                                   | 3 g              | 11%**                               |
| Sodium                                                                                                                                                                                          | 30 mg            | 1%                                  |
| Ambrotose LIFE complex Arabinogalactan§ (from L Aloe Vera Extract‡ (inner Tragacanth Gum Glucosamine HCI (vegeta Rice Bran Powder Modified Citrus Pectin Sodium Alginate Wakame (Undaria pinnat | leaf gel powder) | † † † † † † † † † † † † † † † † † † |
| **Percent Daily Values are based on a 2,000 calorie diet.<br>†Daily Value not established.                                                                                                      |                  |                                     |