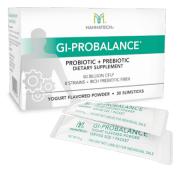

### GI-ProBalance®-

Formulated to nourish your gut with 8 strains of probiotics and rich prebiotic fibers. It supports the natural balance of good bacteria in your gut microbiome and helps maintain healthy digestion.\*