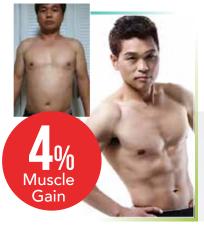

# **"TRUHEALTH HAS CHANGED MY LIFE."**

"No matter how much exercise I did, my body weight always stayed the same. Long story short, over an 8 week period, I've reduced my body fat from 25.4% down to 21.6% while still managing to increase my muscles from 32% to 34.2%.

When I'm on the system, the craving for junk food is no longer there. I used to look for snacks right after dinner and now I don't. I've found exercises that work for me, and my body is changing for the best, thanks to TruHealth."<sup>†</sup>

–Sing Gay Ong

Total Lost