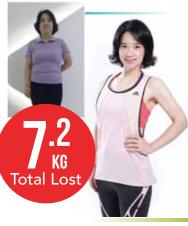

### "I FEEL Amazing"

"I went from a size 18 to a size 8 over six months and I feel amazing. I now have 29.5 less kilograms on my feet, and they love me for it. If you follow the TruHealth System and stick to it, you're going to lose weight. There's no question about it."<sup>†</sup>

- Julie Longtin