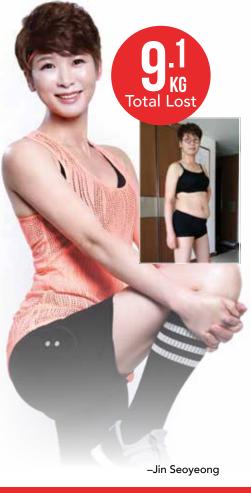

# **"TRUHEALTH HAS CHANGED MY LIFE."**

"No matter how much exercise I did, my body weight always stayed the same. Long story short, over an 8 week period, I've reduced my body fat from 25.4% down to 21.6% while still managing to increase my muscles from 32% to 34.2%.

When I'm on the system, the craving for junk food is no longer there. I used to look for snacks right after dinner and now I don't. I've found exercises that work for me, and my body is changing for the best, thanks to TruHealth."<sup>†</sup>

–Sing Gay Ong

Total Lost