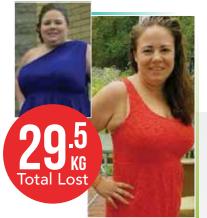

### "I FEEL Amazing"

"I went from a size 18 to a size 8 over six months and I feel amazing. I now have 29.5 less kilograms on my feet, and they love me for it. If you follow the TruHealth System and stick to it, you're going to lose weight. There's no question about it."<sup>†</sup>

- Julie Longtin