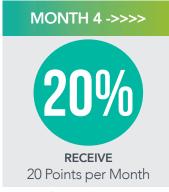

#### Let's say, for example, you place a \$100 Monthly Subscription:

Some Promotional Product offerings accrue a maximum of 10% Loyalty Points when noted.

Once you've achieved a 20% point accrual, maintain your status with a Monthly Subscription to continue earning points which can be used to order Mannatech products!

# Associate and Preferred Customer Rules and Regulations:

During your first three months, a Monthly Subscription must generate each month for you to retain your earned points. Starting in month four, you'll be eligible to either redeem or save those points. If you miss a Monthly Subscription, your earning percentage will reset to 10%. However, you will keep any points you've retained from the first three consecutive months and beyond. The Loyalty Program FAQs can be found at: library.mannatech.com/9006.