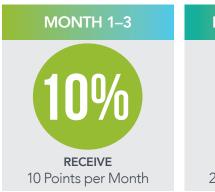

#### Here's How It Works:

#### Let's say, for example, you place a \$100 Monthly Subscription:

Some Promotional Product offerings accrue a maximum of 10% Loyalty Points when noted.

Once you've achieved a 20% point accrual, maintain your status with a Monthly Subscription to continue earning points which can be used to order Mannatech products!

# Associate and Preferred Customer Rules and Regulations:

During your first three months, a Monthly Subscription must generate each month for you to retain your earned points. Starting in month four, you'll be eligible to either redeem or save those points. If you miss a Monthly Subscription, your earning percentage will reset to 10%. However, you will keep any points you've retained from the first three consecutive months and beyond. The Loyalty Program FAQs can be found at: library.mannatech.com/9006.