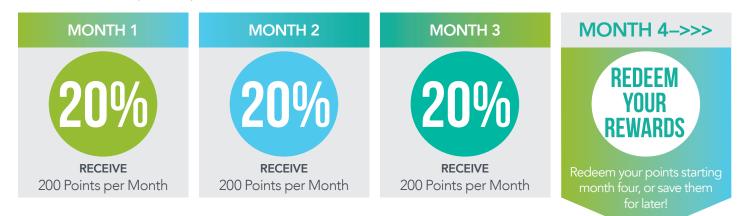

#### 1. What is the Loyalty Program?

Let's say, for example, you place a R1000 Monthly Subscription:

#### 2. What value do my Loyalty Points have and can I redeem them for money?

One Loyalty Point equals one Rand, however the Points are NOT redeemable for money and can only be used to order Mannatech products.

#### 4. Do I lose all my Loyalty Points if I miss a Monthly Subscription?

No. As long as you have had a Subscription for three consecutive months, you will keep any earned points from consecutive months, even if you miss a month. However, Loyalty Points do expire 1 year after the issue date.

# 9. Do I have to use my vested Loyalty Points every three months, or can I save them and collect them for later?

It's up to you. You can use them after the initial three months, or you can save them for up to a year after they are redeemable, or anything in between.

#### **10. How long are Loyalty Points valid?**

Loyalty Points are valid for one year after they're fully vested, or redeemable. Any Loyalty Points not redeemed within a year of being vested would be forfeited. This is structured on a 12-month rolling cycle.