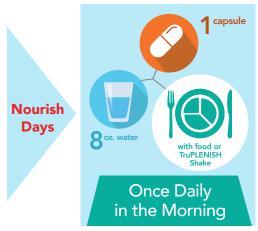

§Manapol® Aloe Vera Extract

Other ingredients: Hydroxypropyl methylcellulose. GLUTEN FREE

Gingever and OmniLean are trademarks of OmniActive Health Technologies Ltd.

Recommended Adult Use: Take one capsule daily in the morning with at least 8 ounces of water AND food or take one capsule with a TruPLENISH™ Nutritional Shake.

During TruHealth 30-Day Fat-Loss System