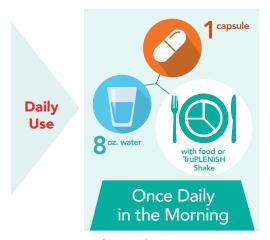

§Manapol® Aloe Vera Extract

Other ingredients: Hydroxypropyl methylcellulose. GLUTEN FREE

Gingever and OmniLean are trademarks of OmniActive Health Technologies Ltd.

Recommended Adult Use: Take one capsule daily in the morning with at least 8 ounces of water AND food or take one capsule with a TruPLENISH™ Nutritional Shake.

### Maintenance

Learn more about the TruHealth Fat-Loss System: http://library.mannatech.com/7814