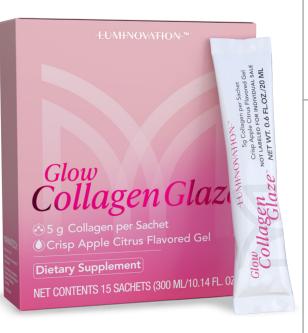

# **Discover the Magic of K-Beauty** Step into the world of radiant, modern skincare

The magic of K-beauty just got a whole lot more exciting with the introduction of Luminovation Glow Collagen Glaze. This skincare revolution is deeply rooted in the Korean skincare tradition and enhanced with the best beauty ingredients from around the world - including France, Japan, and Australia. Each sachet carries 5 grams of premium marine collagen peptides, rose apple extract, hyaluronic acid, ceramide from rice seed extract, and bitter orange – all working together to deliver that coveted 'lit-from-within' glow.

#### **Benefits:**

- **Skin Hydration:** Marine collagen can help improve skin hydration and promote a healthier, more moisturized complexion.\*
- Healthy Aging Support Properties: The supplement can help you achieve a more radiant, youthful skin by reducing the appearance of wrinkles and fine lines and helping improve skin elasticity.\*
- **Supports Collagen Production:** As we age, our bodies produce less collagen. Taking marine collagen peptides can help support your body's natural collagen production.\*
- Healthy Looking Skin: Marine collagen can promote healthier looking skin for a natural glow.\*
- Can Help Improve Skin Texture: Regular consumption of marine collagen supplements can lead to smoother, firmer looking skin.\*

#### **Features:**

- Marine Collagen Peptides: Each sachet of Glow Collagen Glaze is filled with 5 grams of premium marine collagen peptides. It's your secret weapon for healthier looking skin and achieving that coveted 'lit-fromwithin' glow.\*
- Exceptional Ingredients: Every ingredient in Glow Collagen Glaze has been carefully selected for its remarkable skin benefits.\* Together, they nourish your skin with the care and love it deserves.
- **Perfect Addition to Luminovation Routine:** Glow Collagen Glaze seamlessly integrates into your Luminovation skincare routine. Think of it as the perfect finishing touch to your skincare regimen!

## **Supplement Facts**

Serving Size 1 Sachet (20 mL) Servings Per Box 15

| Amount Per Serving                                                                                                                                                                                               | %DV        |
|------------------------------------------------------------------------------------------------------------------------------------------------------------------------------------------------------------------|------------|
| Calories 40                                                                                                                                                                                                      |            |
| Sodium 10 mg                                                                                                                                                                                                     | <1%        |
| Total carbohydrate 5 g                                                                                                                                                                                           | 2%**       |
| Total sugars 1 g                                                                                                                                                                                                 | †          |
| Protein 5 g                                                                                                                                                                                                      | 10%**      |
|                                                                                                                                                                                                                  |            |
| Collagen Peptides (from fish) 5 g                                                                                                                                                                                | <u>, t</u> |
| Beauty Blend 50 mg †<br>Rose Apple (Malus pumila) Fruit Extract<br>Rugose Rose Bud Extract<br>Bitter Orange Fruit Extract<br>Hyaluronic acid (as sodium hyaluronate)<br>Elastin (from fish)<br>Rice Seed Extract |            |
| **Percentage Daily Value and based on                                                                                                                                                                            |            |