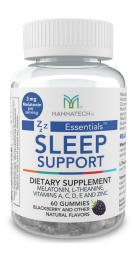

### Sleep Support -

Sleep Support gummies are formulated with ingredients like L-Theanine and Melatonin to help you fall asleep and stay asleep naturally.\* Two delicious blackberry gummies are all that you need for a healthier sleep and a healthier you.\*