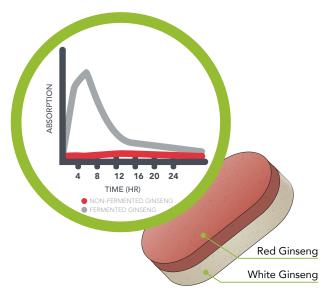

The GinMAX dual layer, easy to swallow tablet features the most advanced fermented ginseng available. Layer one is a fast-acting, specialized, form of white Korean Panax ginseng so you feel results quickly.\* The second layer contains a premium fermented red Korean Panax ginseng that metabolizes slowly, to create a long-lasting effect.\* Together they provide a balanced energy that is unsurpassed.\*

# Top Layer

Includes a potent fermented **Red Ginseng**, formulated to release slowly to last longer.\*

### **Bottom Layer**

Includes the world's first fermented **White Ginseng**, formulated to help deliver maximum benefits quickly.\*

Together they create a dynamic dual-layer tablet to help give you quick focus that lasts.\*