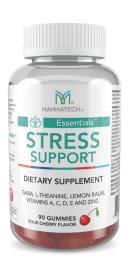

# Stress Support -

Stress Support gummies are not your average stress aid.\* Available in a delicious sour cherry flavor, these gummies contain active ingredients, GABA, L-Theanine, and Lemon Balm, to help minimize stress levels and reclaim your day.\*