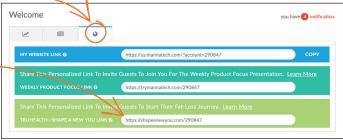

## How to Invite & Share YOUR ShapeANewYou.com website

- 1. Log in to your Mannatech.com back office.
- 2. Below "Welcome {Your Name}" click on the Globe Icon.
  - a. Here you will locate your "Shape A New You" web link.
  - b. This link is tied back to your Personal Mannatech Website (PMW) account, ensuring any orders placed by your guest are tied back to your Mannatech Account.
- 3. "Copy" the link and share it with future customer.
  - a. Ideas for Sharing:
    - i. Social Media Page Invite your "friends" to check out the Mannatech TruHealth Fat-Loss System.
    - ii. **Email** Invite guests personally to check out the Mannatech TruHealth Fat-Loss System.
    - iii. **Text** Email the Link to Your Cell Phone, so that you can copy and paste the link into personal text invites to your future customer.
- 4. Invite Using the Mannatech+ App.
  - a. Login and locate the "TruHealth Invitations" category. It is here you will see the images titled "Shape a New You". Select the image/link you'd like to share and send via text, email or social media within the Mannatech+ App.