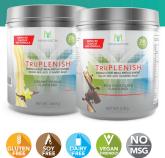

## TRUPLENISH

TruPLENISH Shake is one of the core components of our program. It is different from competitor shakes, in that it's a plant-based, complete meal replacement full of vitamins, minerals, probiotics, glyconutrients and over 20 grams of protein. It's a good source of fibre, keeping you feeling fuller for longer and it comes in our newly introduced and improved flavour in delicious Rich Chocolate and Creamy Vanilla. There are two different types of vegetable protein - pea protein and brown rice protein. There is no animal protein in this product. The protein in bodybuilding shakes usually starts at 20 grams. To supercharge your protein, add Osolean to your shake. The protein boosts to 30g which is excellent for muscle tone.