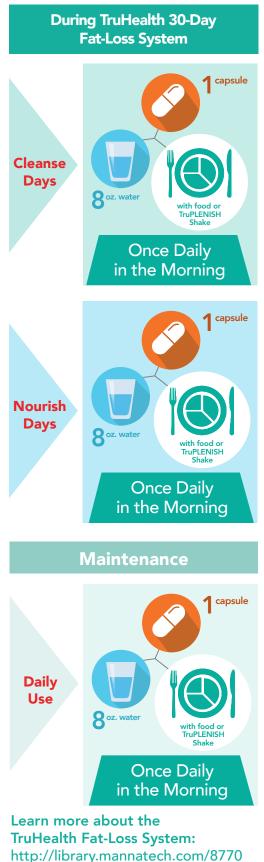

#### How to incorporate the new TruSHAPE capsule into the TruHealth 30-day Fat-loss System:

† Daily Value not established.

§Manapol® Aloe Vera Extract

Other ingredients: Hydroxypropyl methylcellulose. **GLUTEN FREE** 

Gingever and OmniLean are trademarks of OmniActive Health Technologies Ltd.

Recommended Adult Use: Take one capsule daily in the morning with at least 8 ounces of water AND food or take one capsule with a TruPLENISH<sup>™</sup> Nutritional Shake.