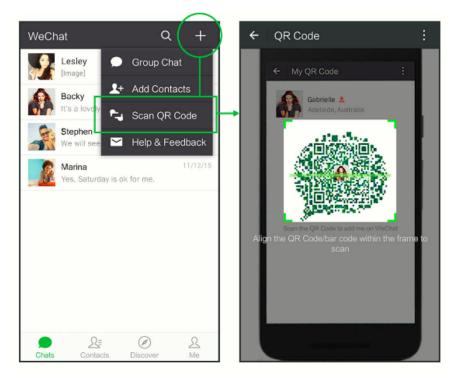

• Add by scanning QR Code. You can scan another user's QR code and add them instantly!