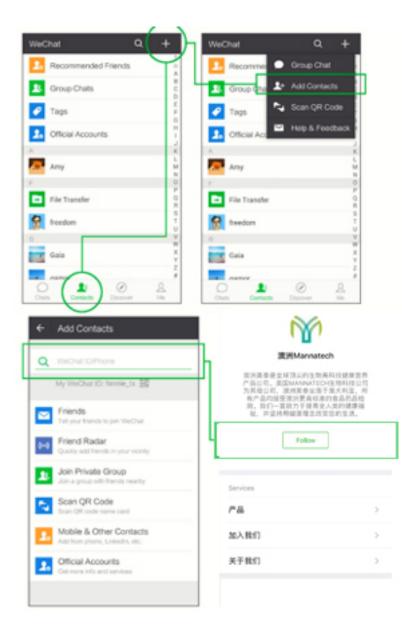

# JOIN MANNATECH AUSTRALIA

Adding Mannatech Australia official account on WeChat is easy:

1. Please scan the below QR code:

- 2. Or Select the 'Contacts' tab at the bottom or the top right of your screen
- 3. Search Mannatech
- 4. Select 澳洲 Mannatech, then click Follow

There's many ways to add your friends to WeChat:

• Search by your friend's WeChat ID or phone number.

| WeChat Q                                                  | + )-             | WeChat Q +                                        |
|-----------------------------------------------------------|------------------|---------------------------------------------------|
| 2. Recommended Friends                                    | т<br>ж<br>А      | 🦾 Recommer 🗩 Group Chat                           |
| Sroup Chats                                               | B<br>C<br>D      | Group (tha 2+ Add Contacts                        |
| Tags                                                      | E<br>F<br>G      | Tags Scan QR Code                                 |
| 2. Official Accounts                                      | H<br>I<br>J      | Cfficial Acc                                      |
| A Amy                                                     | K<br>L<br>M<br>N | A K<br>L<br>Amy M<br>N                            |
| F File Transfer                                           | O<br>P<br>Q<br>R | F O P P File Transfer R                           |
| freedom                                                   | S<br>T<br>U<br>V | freedom T<br>U                                    |
| G Gaia                                                    | W<br>X<br>Y<br>Z | G V<br>W<br>Gaia X<br>Y<br>Z                      |
| Contacts                                                  | R<br>Me          | namor #<br>○ £€ ② ♀<br>Chats Contacts Discover Me |
| ← Add Contacts                                            |                  | ← Profile :                                       |
| Q WeChat ID/Phone<br>My WeChat ID: fannie_tx 💥            |                  | Maggie                                            |
| Friends<br>Tell your friends to join WeChat               |                  | Set Remark and Tag                                |
| (••) Friend Radar<br>Quickly add friends in your vicinity |                  | Add                                               |
| Join Private Group<br>Join a group with friends nearby    |                  |                                                   |
| Scan QR Code<br>Scan QR code name card                    |                  |                                                   |
| Mobile & Other Contacts<br>Add from phone, Linkedin, etc. |                  |                                                   |
| Official Accounts<br>Get more info and services           |                  |                                                   |
|                                                           |                  |                                                   |