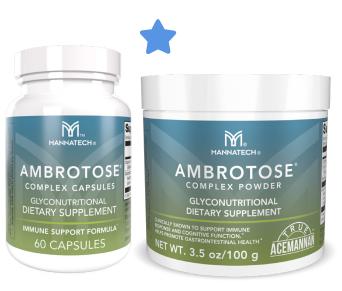

# Harness the Power of Aloe And Watch Your Body Do Amazing Things

U.S. products shown.

In every aspect of your life, communication is key. Why would that be any different for your cells? Without proper nutrition, they can't communicate well, which can make it challenging to support your health. It's why **Ambrotose® Complex powder is formulated with a specialized blend of Glyconutrients**<sup>+</sup> **to support cell-to-cell communication.**<sup>\*</sup> With an added bonus of **immune system support**, these powders help keep your health at its best.<sup>\*</sup>

## Ambrotose Complex powder

| Supple                                                                                                                                                                                                                 | ement F            | lacts         |  |
|------------------------------------------------------------------------------------------------------------------------------------------------------------------------------------------------------------------------|--------------------|---------------|--|
| Serving Size 1 scoop (2 g<br>Servings Per Container 5                                                                                                                                                                  | )                  | uvt5          |  |
|                                                                                                                                                                                                                        | Amount Per Serving | % Daily Value |  |
| Calories                                                                                                                                                                                                               | 5                  |               |  |
| Total Carbohydrate                                                                                                                                                                                                     | 2 g                | 1%**          |  |
| Dietary Fiber                                                                                                                                                                                                          | 1 g                | 4%**          |  |
| Sodium                                                                                                                                                                                                                 | 10 mg              | <1%           |  |
|                                                                                                                                                                                                                        |                    |               |  |
| Ambrotose complex     2 g     †       Arabinogalactan <sup>§</sup> (from Larix spp. wood), Rice starch, Aloe vera extract <sup>‡</sup> (inner leaf gel powder), Glucosamine hydrochloride (vegetarian), Gum tragacanth |                    |               |  |
|                                                                                                                                                                                                                        |                    |               |  |
| ** Percent Daily Values are based on a 2,000 calorie diet.<br>†Daily Value not established.                                                                                                                            |                    |               |  |

## Ambrotose Complex capsules

| Suppleme<br>Serving Size 1 Capsule                                                      | ent F                | acts                |
|-----------------------------------------------------------------------------------------|----------------------|---------------------|
| A                                                                                       | mount Per<br>Serving | % Daily<br>Value    |
| Vitamin A (as ß-carotene from<br>Blakeslea trispora fungus)                             | 84 mcg RAE           | 9%                  |
| Ambrotose complex<br>Arabinogalactan (from <i>Larix</i><br>(inner leaf gel powder), Gum |                      | †<br>e vera extract |
| † Daily Value not established.                                                          |                      |                     |