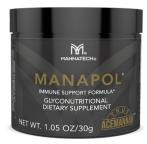

## **DID YOU KNOW?**

Inside every Ambrotose product is **Manapol® powder.** The **highest-grade Aloe ingredient on the planet,** it's a pure, 100% Aloe vera gel extract with no additives or common allergens. It's natural support for your body's health.\*

#### Manapol powder—

Manapol supports healthy cell-to-cell communication through a blend of specific plant saccharides including Glyconutrients.\*