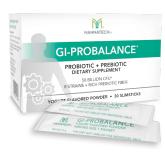

### GI-ProBalance®—

Formulated to nourish your gut with 8 strains of probiotics and rich prebiotic fibers. It supports the natural balance of good bacteria in your gut microbiome and helps maintain healthy digestion.\*